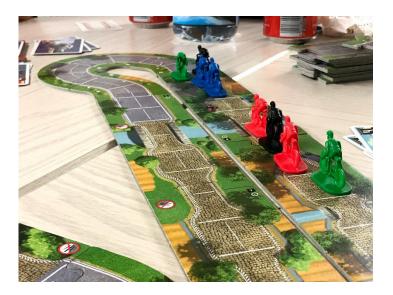

**Flamme Rouge** is a fast-paced, tactical bicycle racing game where each player controls a team of two riders: a Rouleur and a Sprinteur. The players' goal is to be the first to cross the finish line with one of their riders. Players move their riders forward by drawing and playing cards from that rider's specific deck, depleting it as they go. Use slipstreams to avoid exhaustion and position your team for a well-timed sprint for the win.