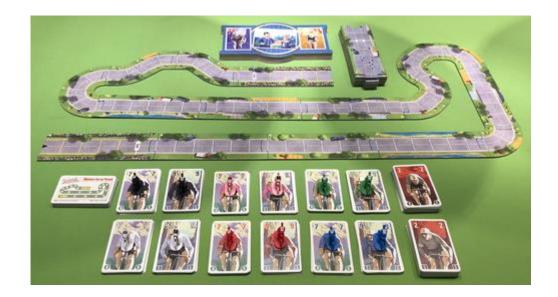

**Flamme Rouge** is a fast-paced, tactical bicycle racing game where each player controls a team of two riders: a Rouleur and a Sprinteur. The players' goal is to be the first to cross the finish line with one of their riders. Players move their riders forward by drawing and playing cards from that rider's specific deck, depleting it as they go. Use slipstreams to avoid exhaustion and position your team for a well-timed sprint for the win.